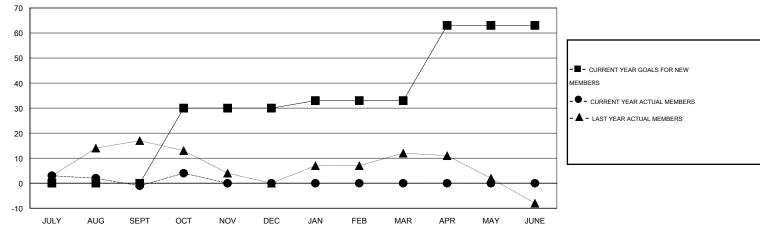

## GOALS AND ACTUAL MEMBERS CUMULATIVE

| DROPPED CLUBS: 0  DROPPED MEMBERS |              | 18 CLUBS OF 51 ADDED 1 OR MORE NEW MEMBERS | GENDER DISTRIBU<br>MALE<br>FEMALE     | OTION<br>677 (72.87%)<br>252 (27.13%) |          |
|-----------------------------------|--------------|--------------------------------------------|---------------------------------------|---------------------------------------|----------|
| DECEASED CLUB CANCELLED OTHER     | 3<br>0<br>23 | CLICK HERE FOR HEALTH ASSESSMENT DATA      | FAMILY UNIT MEMBERS HEAD OF HOUSEHOLD |                                       | 92<br>45 |
| TOTAL                             | 26           |                                            | NON-HEAD OF HOUSEHOL                  | 47                                    |          |